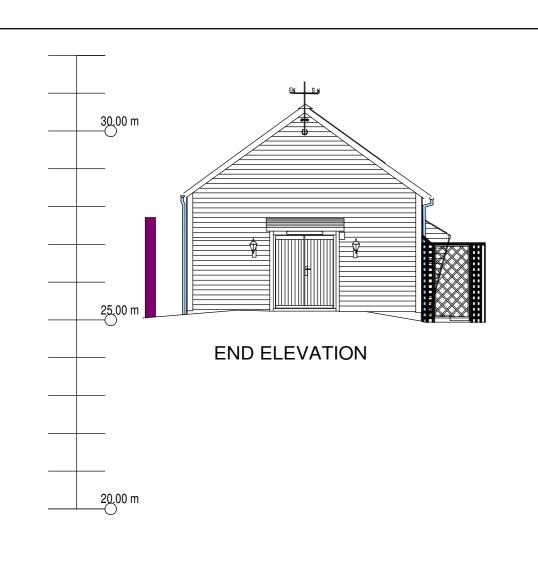

PLAN OF BARN AT ANCHOR PADDOCK, BATCHELORS LANE, HOLTWOOD, Nr. WIMBORNE, DORSET.

**ELEVATIONS** 

(Survey drawing: sheet 2 of 2)