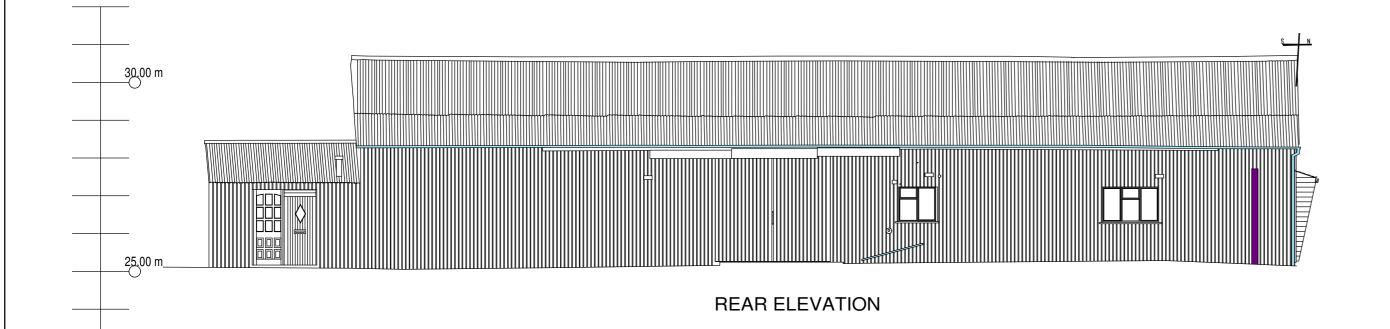

PLAN OF BARN AT ANCHOR PADDOCK, BATCHELORS LANE, HOLTWOOD, Nr. WIMBORNE, DORSET.

**ELEVATIONS** 

(Survey drawing: sheet 2 of 2)