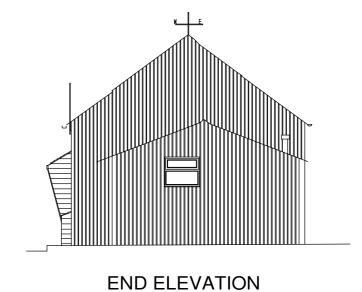

PLAN OF BARN AT ANCHOR PADDOCK, BATCHELORS LANE, HOLTWOOD, Nr. WIMBORNE, DORSET.

**ELEVATIONS** 

(Survey drawing: sheet 2 of 2)