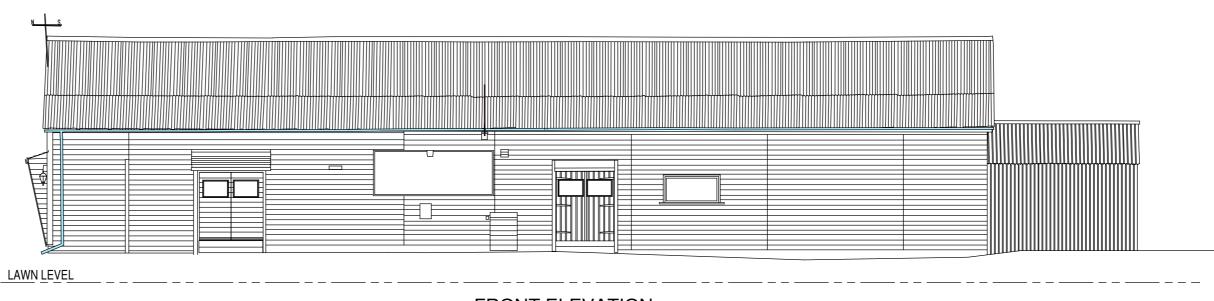

FRONT ELEVATION

PLAN OF BARN AT ANCHOR PADDOCK, BATCHELORS LANE, HOLTWOOD, Nr. WIMBORNE, DORSET.

**ELEVATIONS** 

(Survey drawing: sheet 2 of 2)